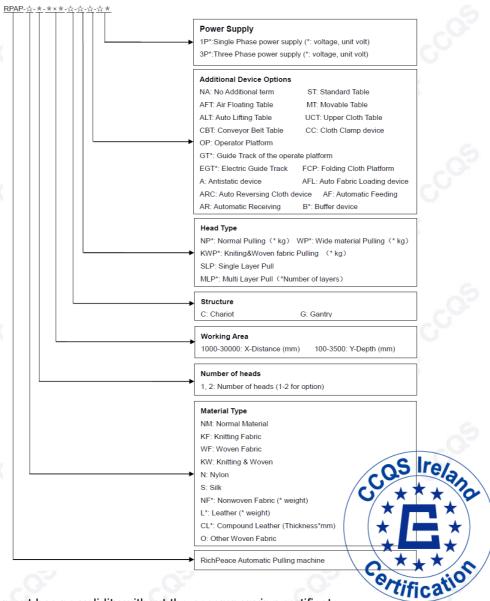

City, China

Product: RichPeace Automatic Pulling machine

Model(s): RPAP  $- \div - * - * \times * - \div - \div - \div *$ 

Detailed models are shown on the supplement

Standard(s): EN ISO 12100:2010 Safety of machinery - General principles for

## **Certificate of Conformity**

Supplement of Certificate No.: CE-MC-200312-040-07-2A

RichPeace Automatic Pulling machine

This supplement has no validity without the accompanying certificate.

This schedule and the accompanying certificate remain the property of CCQS and maybe withdrawn or revised at any time if CCQS considers that the equipment is no longer in conformity with the requirements of the Directive.