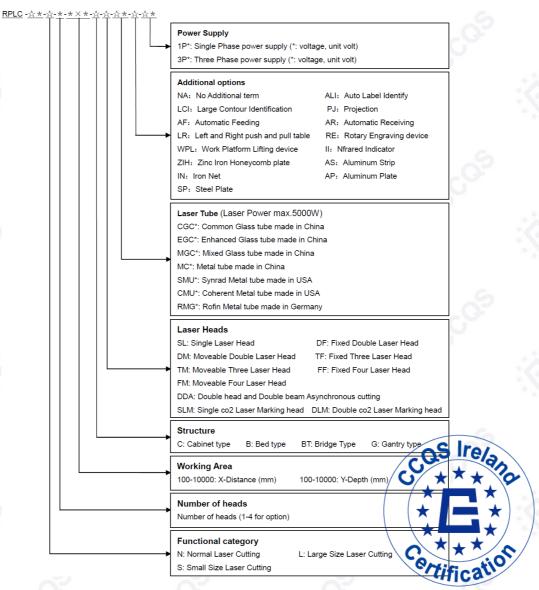

## **Certificate of Conformity**

With the requirements of the Machinery Directive 2006/42/EC

Certificate No.: CE-MC-200312-040-08-2A

| Certificate<br>holder: | <b>Tianjin Richpeace Ai Co., Limited</b><br>No.6 Baozhong Road, Baodi Economic Development Zone, Tianjin<br>City, China                                                                                                                                                                                                                                                                                                         |         |  |  |
|------------------------|---------------------------------------------------------------------------------------------------------------------------------------------------------------------------------------------------------------------------------------------------------------------------------------------------------------------------------------------------------------------------------------------------------------------------------|---------|--|--|
| Product:               | RichPeace Laser Cutting m                                                                                                                                                                                                                                                                                                                                                                                                       | nachine |  |  |
| Model(s):              | RPLC -☆ * -☆- * - * × * -☆-☆-☆ * -☆-☆ *<br>Detailed models are shown on the supplement                                                                                                                                                                                                                                                                                                                                          |         |  |  |
| Standard(s):           | EN ISO 12100:2010 Safety of machinery - General principles for<br>design - Risk assessment and risk reduction<br>EN 60204-1:2006/AC:2010 Safety of machinery - Electrical equipment<br>of machines - Part 1: General requirements<br>EN ISO 11553-1:2008 Safety of machinery - Laser processing<br>machines - Part 1: General safety requirements<br>EN 60825-4:2006+A2:2011 Safety of laser products - Part 4: Laser<br>guards |         |  |  |
| Issue date:            | 2020-04-14                                                                                                                                                                                                                                                                                                                                                                                                                      |         |  |  |
| Expiry date:           | 2025-04-13                                                                                                                                                                                                                                                                                                                                                                                                                      |         |  |  |
|                        |                                                                                                                                                                                                                                                                                                                                                                                                                                 |         |  |  |

## **Certificate of Conformity**

Supplement of Certificate No.: CE-MC-200312-040-08-2A

RichPeace Laser Cutting machine

<u>RPLC</u> -<u>☆\*-☆-\*-\*×\*-</u>☆-<u>☆-</u>☆\*-<u>☆-</u>☆\*

This supplement has no validity without the accompanying certificate. This schedule and the accompanying certificate remain the property of CCQS and maybe withdrawn or revised at any time if CCQS considers that the equipment is no longer in conformity with the requirements of the Directive.